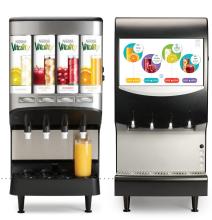

## COLD BEVERAGES

Vitalize your beverage business with a state-of-the-art commercial cold beverage dispensers!

Express Extra

Express Touch

- Blends concentrate and water perfectly every time
- Delivers up to five 5-oz portions per minute under 45°F
- Vitality ExpressPak evacuates completely for no product waste