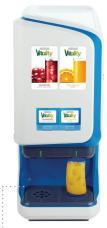

CoolPro

- Easy to use, customizable touchscreen menu
- Delivers 4
  beverages per
  minute
- Holds two 4L bag in box, ambient concentrates

Exercise effective cleaning routines on the outside of the machine in order to sanitize all buttons, nozzles and other outside surfaces.