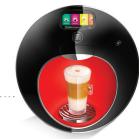

Majesto

- Specialty beverages, coffees and espresso with a rich velvety crema
- Hermetically sealed capsules, for a rich and aromatic cup every time
- Sustainably-sourced coffee