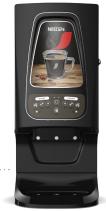

## COFFEE BEVERAGES

Easily serve brew-to-order black coffee by the cup or carafe!

Create coffeehouse-style beverages at the touch of a button with single-serve coffee machines

Nescafé Black 3S

- Range of black coffee dispensers that deliver:
- Operational Efficiency
- Consistent End Cup Quality
- Minimal Product Waste
- Sustainably-sourced coffee