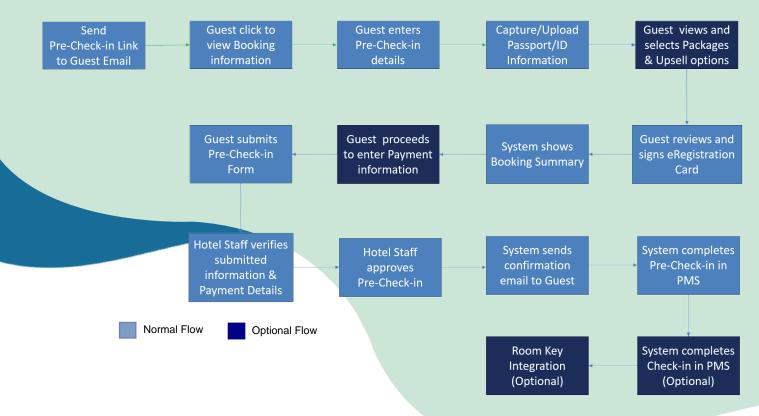

Minimal person to person touch interactions
- Increase revenue via easy upselling online
- Tracking & handling of Special Requests
- Real-time two-way integration with Hotel PMS
- Collect Guest preferences, Passport/ID capture
- eRegistration Cards,
  eFolios & Signature capture
- Integration with local authority systems (VICAS)
- Handling Guest Surveys and Feedbacks
- Support for Payment integration via e-commerce\*
- Integration & support for Bluetooth Keys
- Reports & Dashboards

\*Support for Payment integration is Country specific and may vary. Payments are handled through e-commerce platforms. Bluetooth key support available only for compatible systems. Technical specifications are subject to change. Please contact Samsotech team for more details.



Contact Us!

## **System Flow**



## Why Samsotech?

- Over 13 years of experience in designing solutions
- Excellent domain knowledge in Hospitality & Tourism Industry
- Certified interface with all leading PMS systems world-wide
- Approved by major international & local Hotel chains worldwide
- Localization and Legal compliance
- iPad/Android/Windows compatible systems
- 24 x 7 support available world-wide
- Winner of MRM Business Innovation Award (2019), Dubai, UAE

Samsotech has supplied 9,450+ systems in 127+ countries and references include several leading international and local hotel chains, Government organizations, Security organizations, Banking & Finance institutions, Airlines, Immigration and Border control. We provide 24/7 support to all our customers worldwide.

We don't sell just boxes. We provide innovat