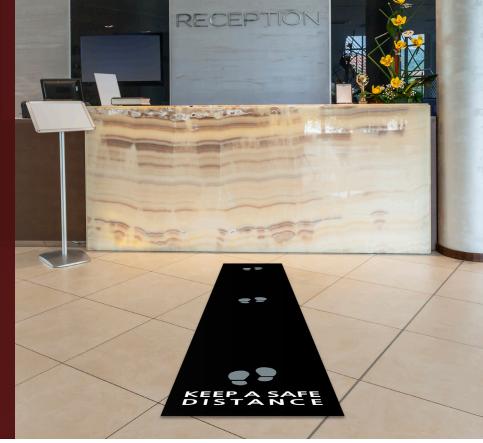

# **HELP ENCOURAGE** SOCIAL DISTANCING WITH SPECIALLY **DESIGNED FLOOR MATS**

With the importance of social distancing, floor mats specially designed to indicate 6 feet of separation are a good reminder for your guests. Mat designs have been created for urban and resort markets and can be used on either our UltraGuard<sup>®</sup> style mat or our Photo Mat.