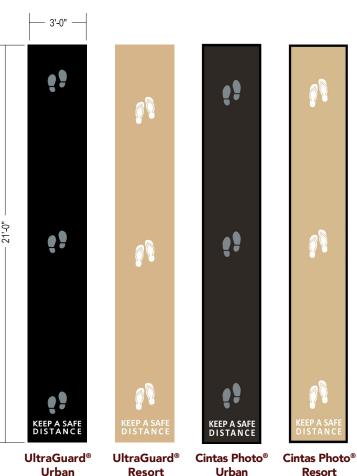

## **UltraGuard®**

Durable, stain-resistant and permanently anti-static polypropylene bi-level construction. Ships within 25 days of order confirmation.

Urban: Sketch #157601819 (Charcoal/White/Sterling) Resort: Sketch #157601820 (Sand/White)

### **Cintas Photo®**

50% more resolution enhances vibrancy and clarity. Works hard to capture water, dirt and debris. Available in vinyl or rubber backing. Ships within 10 days of order confirmation.

Urban: Sketch #157601783 (Charcoal/White/Sterling) Resort: Sketch #157601782 (Sand/White)