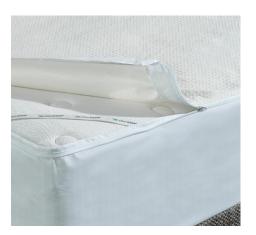

### MATTRESS ENCASEMENTS

# HOW TO PROTECT YOUR MATTRESSES FROM BACTERIA, MOLD, MILDEW, DUST MITES, ALLERGENS, SPILLS, AND BED BUGS.

The DuraFlex™ Zip-off Top on our Platinum Mattress Encasement zips off easily for laundering and sterilization, while the patented side panel design remains elevated and covered as clean tops are reinstalled.

Antimicrobial protection paired with ease of laundering provides peace of mind.