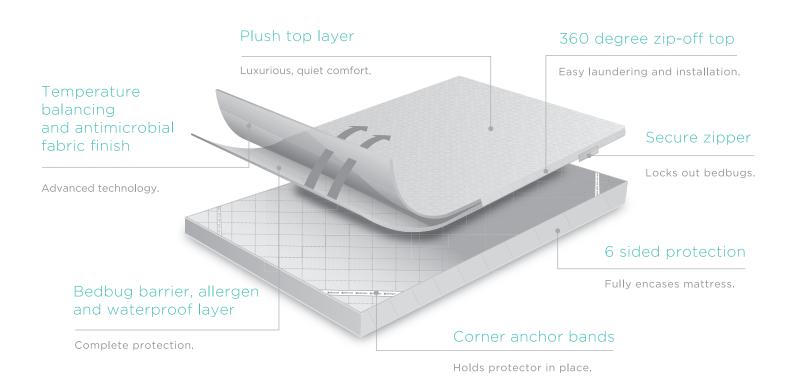

# HOW TO PROTECT YOUR MATTRESSES FROM BACTERIA, MOLD, MILDEW, DUST MITES, ALLERGENS, SPILLS, AND BED BUGS.

The DuraFlex™ Zip-off Top on our Platinum Mattress Encasement zips off easily for laundering and sterilization, while the patented side panel design remains elevated and covered as clean tops are reinstalled.

Antimicrobial protection paired with ease of laundering provides peace of mind.