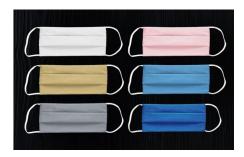

# Reusable Fabric Face Mask with Elastic Loops

2-Ply T300 100% Cotton Front and Back Layer (Color: White) Other colors available.

| DN:        | 98100103  |
|------------|-----------|
| CASE PACK: | 1500 each |
| C00:       | Thailand  |