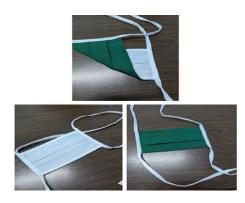

## Reusable Fabric Face Mask with Ties

Poplin Front Layer - 55% Cotton/45% Polyester (Color: Zafire Royal, Ceil Blue).

Poplin Back Layer - 65% Cotton/35% Polyester (Color: White).

Ties - 65% Cotton/35% Polyester (Color: White).

Colors will be exclusive to Standard Textile.

| DN:        | 98100100                    |
|------------|-----------------------------|
| CASE PACK: | 300 each                    |
| COO:       | El Salvador, Mexico and USA |