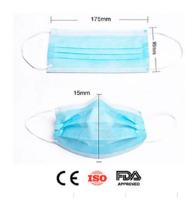

## Disposable Face Mask

3-Ply Mask (non-sterile) made of spun-bonded non-woven fabric and melt-blown non woven fabric.

Conforms to International standards, low breathing resistance with high filtration efficiency.

Elastic Earloops.

| DN:        | 98100102   |
|------------|------------|
| CASE PACK: | 2,500 each |
| COO:       | China      |